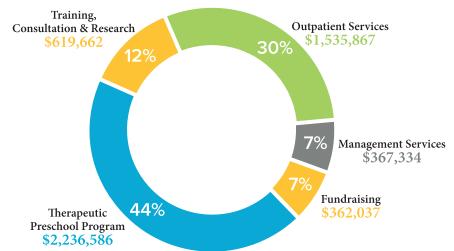

## **USES OF FUNDS:**

### SOURCES OF FUNDS: TOTAL \$5,456,385

\*For a full combined statement of financial position, call 801.578.2322 or check ChildrensCenterUtah.org after December 1, 2018