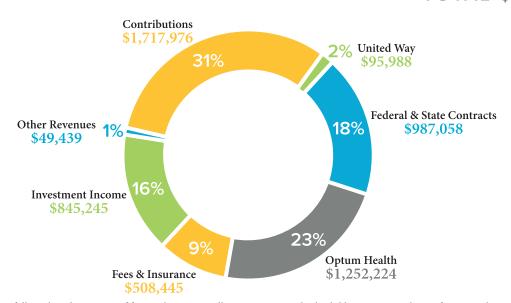

### SOURCES OF FUNDS: TOTAL \$5,456,385

\*For a full combined statement of financial position, call 801.578.2322 or check ChildrensCenterUtah.org after December 1, 2018