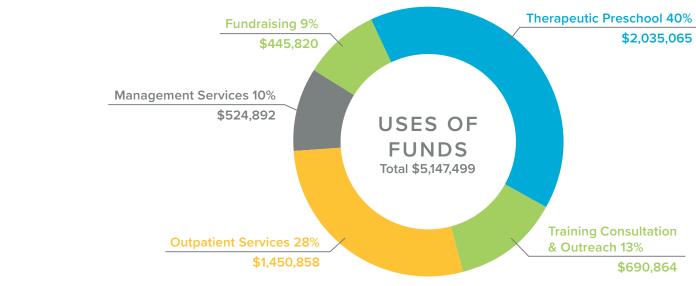

#### **FUNDRAISING EVENTS**

Thank you to our donors, sponsors, and guests of our Hope & Healing Breakfast, Jewelry Luncheon, and SHINE Gala!

\$800,097

Raised during our 2018-2019 Fundriasers

\*For a full combined statement of financial position, please see our website childrenscenterutah.org