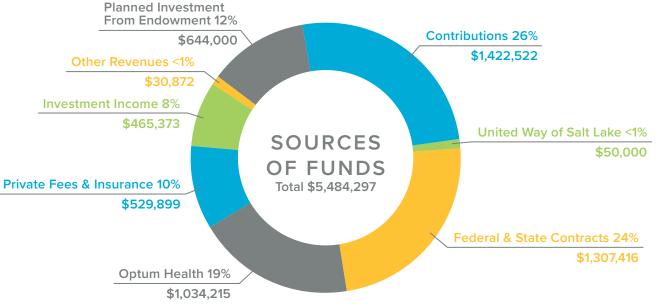

#### **FUNDRAISING EVENTS**

Thank you to our donors, sponsors, and guests of our Hope & Healing Breakfast, Jewelry Luncheon, and SHINE Gala!

\$800,097

Raised during our 2018-2019 Fundriasers

\*For a full combined statement of financial position, please see our website childrenscenterutah.org