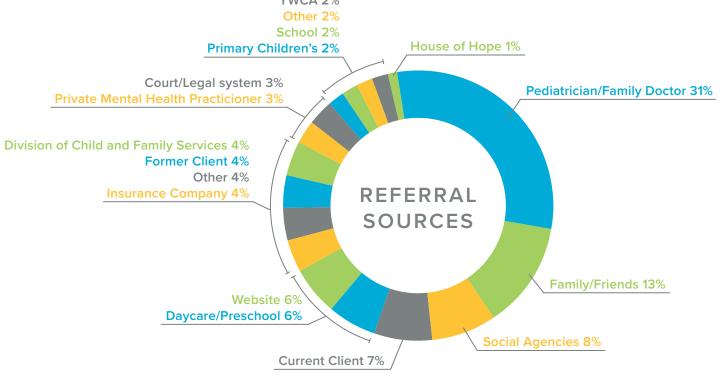

eting frequently enough with clients. Consequently, the shift to providing best-in-class, evidence-based practices requires a financial investment by organizations and the stakeholders that support them. Because of our efforts to restructure caseloads, while still meeting the community's needs for mental health services for young children, The Children's Center was honored to be the only nonprofit organization that received this grant and is wholly committed to continually improving client outcomes. This pilot program naturally aligned with our commitment to continuous improvement as we evaluate our effectiveness, which will not only benefit families and their specific treatment plans, but also the organization as a whole.

4 The Children's Center Annual Report 2018-2019 5

# **YWCA 2%**



#### SERVICE STATISTICS

**Families Served** 

Consultations

Children in Therapeutic **Preschool Program** 

Observations

118 81,726 **Hours of Therapeutic Preschool Treatment** 

**Therapy Hours** 

Outpatient **Group Hours**  **Family Therapy** 

**Psychiatric Evaluations**  **Evaluations** 

# **EVIDENCE-BASED TREATMENT MODALITIES**

- ☑ Alternatives for Families: A Cognitive Behavioral Therapy





# THERAPEUTIC PRESCHOOL DATA

## **ENROLLMENT BY FAMILY INCOME**

| ising rederal poverty guidelines |     | 2018-19 |       |  |
|----------------------------------|-----|---------|-------|--|
|                                  | 260 | <100%   | (90%) |  |
|                                  | 22  | <300%   | (8%)  |  |
|                                  | 6   | >300%   | (2%)  |  |

###