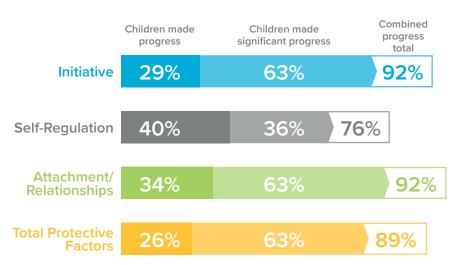

# DEVEREUX EARLY CHILDHOOD ASSESSMENT

Progress of Children in the Therapeutic Preschool Program

8 The Children's Center Annual Report 2018-2019