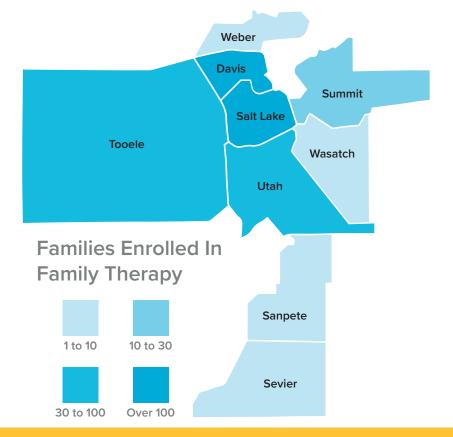

#### SERVICE STATISTICS

**Families Served** 

Consultations

Children in Therapeutic **Preschool Program** 

Observations

118 81,726 **Hours of Therapeutic Preschool Treatment** 

**Therapy Hours** 

Outpatient **Group Hours**  **Family Therapy** 