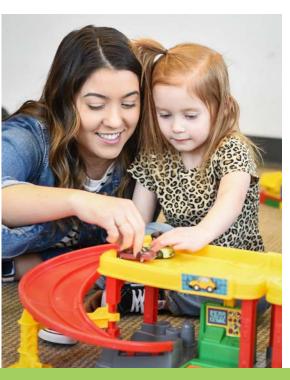

# BUILDING LANGUAGE SKILLS IN THE THERAPEUTIC PRESCHOOL

During the last year, with the support of a targeted grant award of \$75,000 from Daniels Fund, The Children's Center made a significant investment in providing support services to children with diagnosed or suspected Autism Spectrum Disorder. Our partnership with Daniels Fund enabled us to provide newly-added Autism intervention services to children enrolled in our Therapeutic Preschool Program.

Thanks to the investment made possible by the grant, unique Autism intervention services are provided daily by a full-time Speech and Language Pathologist on our team. This Speech and Language Pathologist works with Therapeutic Preschool staff by targeting speech and language needs throughout the day, enhancing

kindergarten readiness in each classroom across both sites. This benefits all children—with and without speech and language concerns—creating an environment rich in language concepts and opportunities. The implementation of this push-in model gives children in our Therapeutic Preschool the gift of increased language and the opportunity to interact with their classmates and their parents in a way that was not possible before.